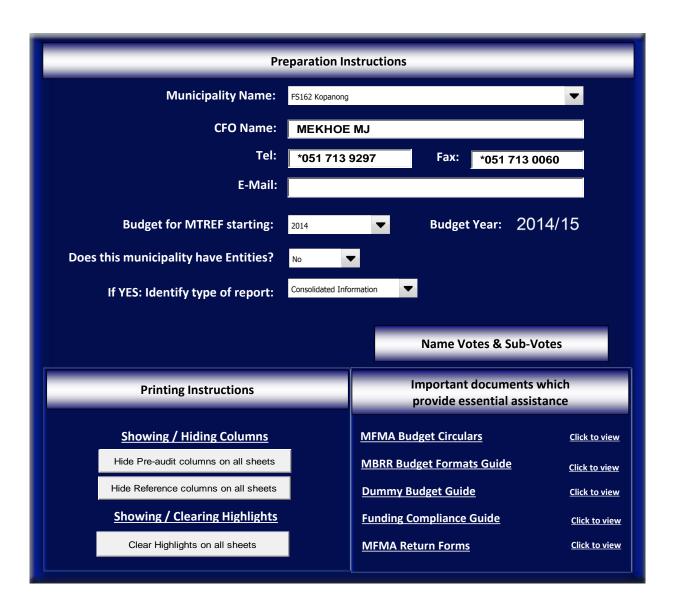

| FS162 Kopanong - Co          | ontact Information                  |                                 |                                         |
|------------------------------|-------------------------------------|---------------------------------|-----------------------------------------|
| A. GENERAL INFORMATIO        | N                                   |                                 |                                         |
| Municipality                 | FS162 Kopanong                      |                                 |                                         |
| Grade                        |                                     | 3 1 Grade in terms of the Remur | neration of Public Office Bearers Act.  |
| Province                     | FS FREE STATE                       |                                 |                                         |
| Web Address                  | www.kopanong.gov.za                 |                                 |                                         |
| e-mail Address               |                                     |                                 |                                         |
| B. CONTACT INFORMATIO        | N                                   |                                 |                                         |
| Postal address:              | DDII (4.75 D.4.0.) (92              |                                 |                                         |
| P.O. Box                     | PRIVATE BAG X23                     |                                 |                                         |
| City / Town Postal Code      | TROMPSBURG<br>9913                  |                                 |                                         |
| Street address               |                                     |                                 |                                         |
| Building                     | KOPANONG LOCAL MUNICIPALITY         |                                 |                                         |
| Street No. & Name            | LOUW STREET 20                      |                                 |                                         |
| City / Town Postal Code      | TROMPSBURG<br>9913                  |                                 |                                         |
| General Contacts             |                                     |                                 |                                         |
| Telephone number             | *051 713 9200                       |                                 |                                         |
| Fax number                   | *051 713 0292                       |                                 |                                         |
| C. POLITICAL LEADERSHI       | P                                   |                                 |                                         |
| Speaker:                     |                                     | Secretary/PA to the Spe         | eaker:                                  |
| Name                         | MATANA ME                           | Name                            | PETU                                    |
| Telephone number             | *051 713 9216                       | Telephone number                | *051 713 9216                           |
| Cell number                  | *082 474 8192                       | Cell number                     |                                         |
| Fax number                   | *051 713 0335                       | Fax number                      | *051 713 0335                           |
| E-mail address               | SPEAKERSECR@KOPANONG.GOV.ZA         | E-mail address                  | SPEAKERSECR@KOPANONG.GOV.ZA             |
|                              |                                     |                                 |                                         |
| Mayor/Executive Mayor:       |                                     | Secretary/PA to the May         |                                         |
| Name<br>Telephone number     | MATWA X<br>*051 713 9224            | Name Telephone number           | MCUBE M<br>*051 713 9224                |
| Cell number                  | *082 304 4394                       | Cell number                     | *078 837 7226                           |
| Fax number                   | *051 713 0335                       | Fax number                      | *051 713 0335                           |
| E-mail address               | MAYORSECR@KOPANONG.GOV.ZA           | E-mail address                  | MAYORSECR@KOPANONG.GOV.ZA               |
| Deputy Mayor/Executive       | Mayor:                              | Secretary/PA to the Dep         | outy Mayor/Executive Mayor:             |
| Name                         |                                     | Name                            | ,                                       |
| Telephone number             |                                     | Telephone number                |                                         |
| Cell number                  |                                     | Cell number                     |                                         |
| Fax number                   |                                     | Fax number                      |                                         |
| E-mail address               |                                     | E-mail address                  |                                         |
| D. MANAGEMENT LEADER         | RSHIP                               |                                 |                                         |
| Municipal Manager:           |                                     | Secretary/PA to the Mu          |                                         |
| Name                         | MOLETSANE LY                        | Name                            | TSHILOANE PE                            |
| Telephone number             | *051 713 9203                       | Telephone number                | *051 713 9203                           |
| Cell number                  | *082 304 4397                       | Cell number                     | *083 636 4832                           |
| Fax number<br>E-mail address | *051 713 0335<br>MM@KOPANONG.GOV.ZA | Fax number E-mail address       | *051 713 0335<br>MMSECR@KOPANONG.GOV.ZA |
| Chief Financial Officer      |                                     | Secretary/PA to the Chi         | ef Financial Officer                    |
| Name                         | MEKHOE MJ                           | Name                            | Botshelo Molefe                         |
| Telephone number             | *051 713 9297                       | Telephone number                | *0517139283                             |
| Cell number                  | *0737774147                         | Cell number                     | *0765601975                             |
| Fax number                   | *051 713 0060                       | Fax number                      | *0517130079                             |
| E-mail address               |                                     | E-mail address                  | cfosecr@kopanong.gov.za                 |
| Official responsible for s   | submitting financial information    |                                 |                                         |
| Name                         | JA STYANE (JNR)                     |                                 |                                         |
| Telephone number             | *051 713 9256                       |                                 |                                         |
| Cell number                  | *083 627 0438                       |                                 |                                         |
| Fax number                   | *051 713 0292                       |                                 |                                         |
| E-mail address               | BUDGET@KOPANONG.GOV.ZA              |                                 |                                         |